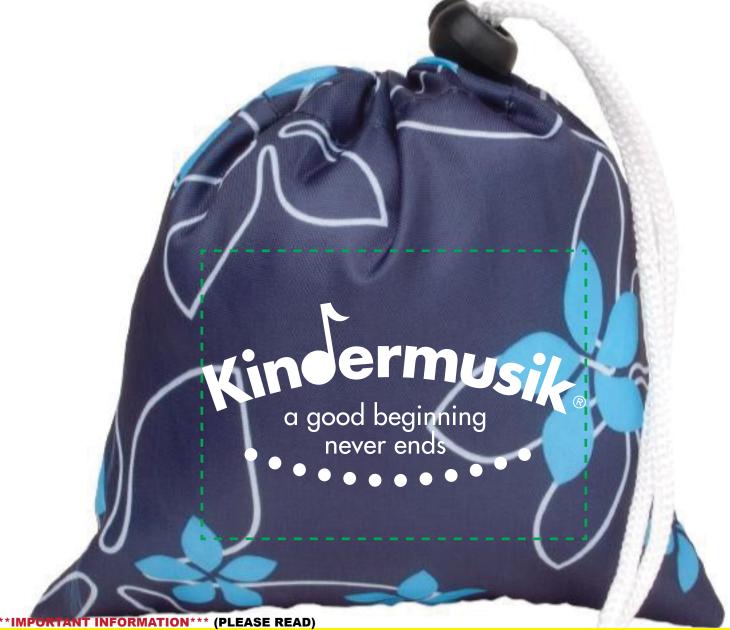

Order#: 129186

Product: Mini Spa Kit - Navy/Light Blue/White Floral

Item #: 1039-310616

Imprint Method: Screen Print on the Front - White

Actual Imprint Size: 4"W x 2"H

Please proof carefully for spelling errors, omissions, and layout accuracy. It is your responsibility to correct any errors. Garrett Specialties assumes no responsibility for errors after a proof has been authorized to print. Please note changes or revisions to your proof from your original instructions may cause revision in your ship date. Delays in paper proof approval also may require a change in your schedule ship dates. Occasionally, some fax machines may distort the image. Please pay close attention to numbers.

It is imperative that you view your e-proof and submit your approval and/or changes promptly to maintain your anticipated delivery date.

Please keep in mind that this virtual proof is not a printed sample of your artwork on our product. The size and placement of the artwork may vary from this proof when actually printed on the product. Carefully review the attached proof for verification of copy & layout.

Due to inherent technical differences in color monitors, the imprint colors and product colors depicted in the attached proof will not resemble those in the final product. We make every effort to match requested custom colors, but cannot guarantee a 100% exact match. Imprints are applied using pad or screen inks. These inks are hand mixed as close as possible to the requested color but may vary 2 to 4 shades. For this reason an exact PMS match cannot be guaranteed. Your order is ON HOLD until we receive an approval from you in reference to your artwork.