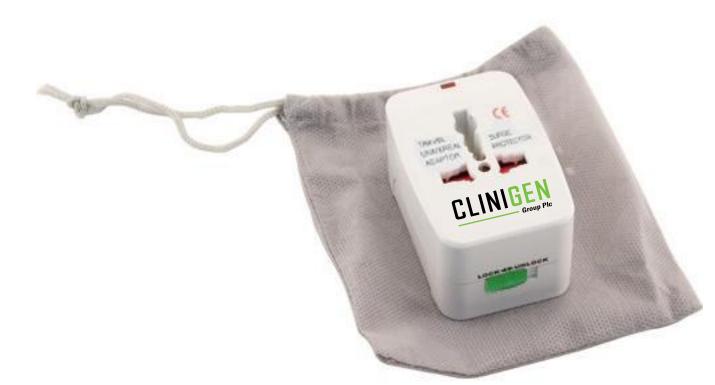

Order#: 129179 Product: Universal Travel Adaptor Plug Item #: 1078-313540 Imprint Method: Screen Print on the Front - Black, Bright Green 368 Actual Imprint Size: 1.25"W x 0.44"H

Actual Size of Imprint Dotted Lines Do Not Print