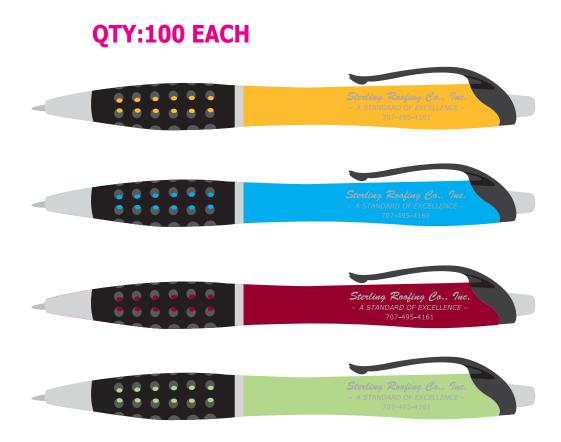

**Order#**: 129174

**Product:** Honeycomb Grip Pen - Light Blue, Gold, Lime Green and Cranberry

Item #: 1097-300705

Imprint Method: Pad Print on the Barrel - Silver 877

Actual Imprint Size: 1.25"W x 0.29"H