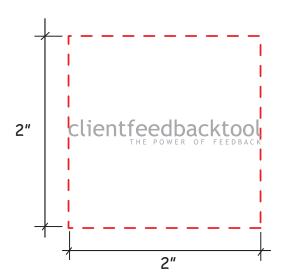

Order#: 129170

Product: Wooden Elastic Cube Puzzle

Item #: 1364-308193

Imprint Method: Screen Print Silver 877

## \*\*\*RUSH PROOF\*\*\*

In order to meet your delivery date, here is a copy of your artwork so you can see what we are sending to the manufacturer to be printed. Immediate approval is required in order to maintain the supplier's production schedule.

CAREFULLY REVIEW THE ARTWORK ATTACHED.

**Note:** Parts of the imprint may get lost between the individual pieces of wood.

Due to the handmade nature of this natural wood product, made from the wood of the Chinese Gugar tree, absolute uniformity of size and color cannot be guaranteed. Products are not intended for use by children or pets. They may present a choking hazard to children under 3 years of age.