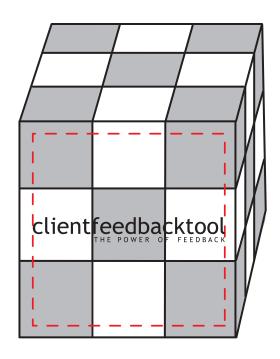

Order#: 129170

Product: Wooden Elastic Cube Puzzle

Item #: 1364-308193

Imprint Method: Screen Print Silver 877

## \*\*\*RUSH PROOF\*\*\*

In order to meet your delivery date, here is a copy of your artwork so you can see what we are sending to the manufacturer to be printed. Immediate approval is required in order to maintain the supplier's production schedule.

CAREFULLY REVIEW THE ARTWORK ATTACHED.

**Note:** Parts of the imprint may get lost between the individual pieces of wood.

Due to the handmade nature of this natural wood product, made from the wood of the Chinese Gugar tree, absolute uniformity of size and color cannot be guaranteed. Products are not intended for use by children or pets. They may present a choking hazard to children under 3 years of age.