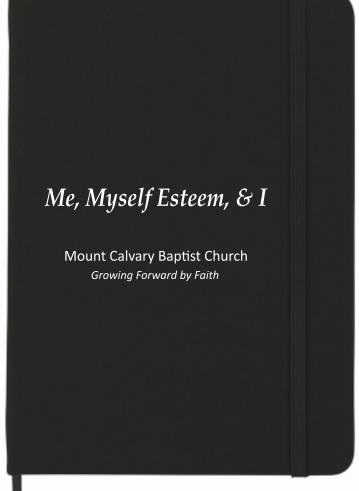

CAREFULLY REVIEW THE ARTWORK ATTACHED.

Order#: 129169

Product: Journal Notebook - 5" x 7" - Black

Item #: 1086-310889

Imprint Method: britePix 1 Color on the Front Cover - White

Actual Imprint Size: 3.22"W x 1.1"H

## Me, Myself Esteem, & I

Mount Calvary Baptist Church Growing Forward by Faith

> Actual Size of Imprint **Dotted Lines Do Not Print**

Image Not To Size For Reference Only