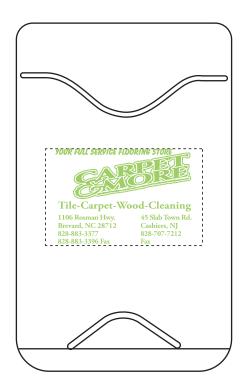

Order#: 129165 Product: Mobile Wallet - White Item #: 1008-312303 Imprint Method: Screen Print on the Front - Lime Green 375 Actual Imprint Size: 1.4"W x 1"H

Actual Size of Imprint Dotted Lines Do Not Print