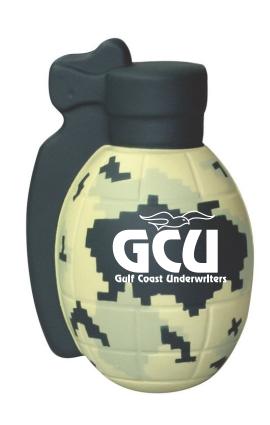

CAREFULLY REVIEW THE ARTWORK ATTACHED.

Order#: 129161

**Product:** Digital Camo Grenade Squeezies Stress Reliever

Item #: 1364-311231

Imprint Method: Screen Print on the Front (Black space) - White

Actual Imprint Size: 1.2"W x 0.75"H