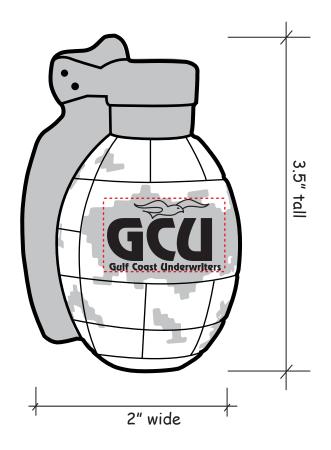

CAREFULLY REVIEW THE ARTWORK ATTACHED.

Order#: 129161

**Product:** Digital Camo Grenade Squeezies Stress Reliever

Item #: 1364-311231

Imprint Method: Screen Print on the Front (Black space) - White

Actual Imprint Size: 1.2"W x 0.75"H