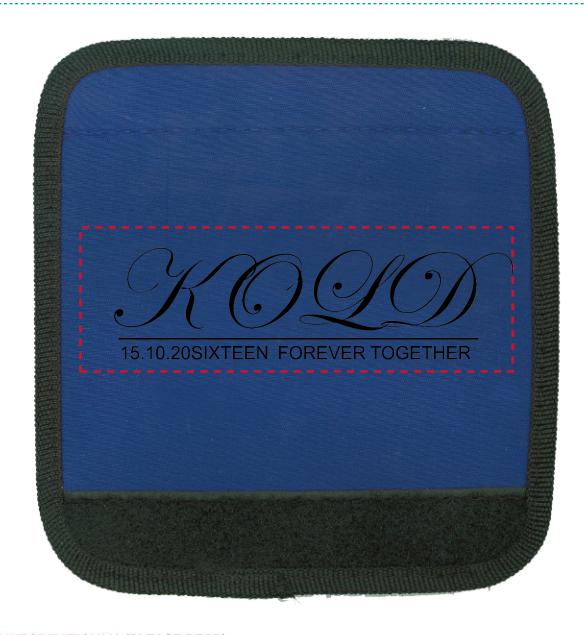

**Order#**: 129156

Product: Grip-It Luggage Identifier - Royal

Item #: 1098-103495

Imprint Method: Pad Print on the Front Side - Black

Actual Imprint Size: 4.15"W x 1.16"H