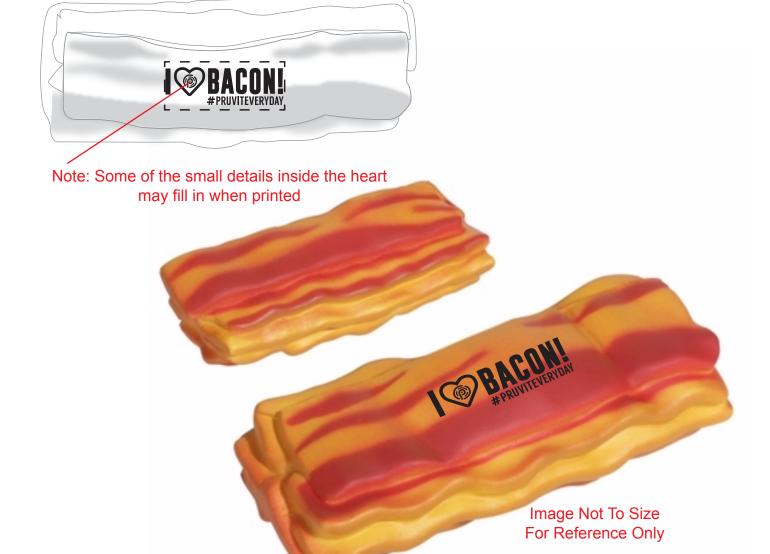

CAREFULLY REVIEW THE ARTWORK ATTACHED.

Order#: 129154

**Product:** Bacon Stress Reliever

Item #: 1008-310586

Imprint Method: Screen Print on the Front - Black

Actual Imprint Size: 1.25"W x 0.4"H

## \*\*\*IMPORTANT INFORMATION\*\*\* (PLEASE READ)

Please proof carefully for spelling errors, omissions, and layout accuracy. It is your responsibility to correct any errors. Garrett Specialties assumes no responsibility for errors after a proof has been authorized to print. Please note changes or revisions to your proof from your original instructions may cause revision in your ship date. Delays in paper proof approval also may require a change in your schedule ship dates. Occasionally, some fax machines may distort the image. Please pay close attention to numbers.