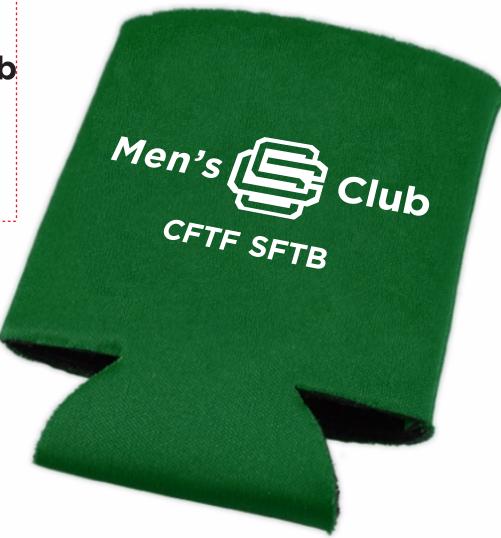

CAREFULLY REVIEW THE ARTWORK ATTACHED.

Order#: 129148

**Product:** Can Coozies - Green

Item #: 1116-100086

Imprint Method: Screen Print on the Front - White

Actual Imprint Size: 2.75"W x 1"H

Actual Size of Imprint **Dotted Lines Do Not Print** 