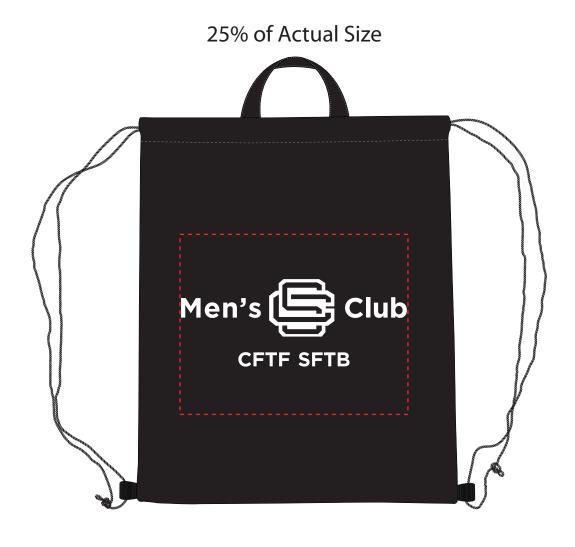

CAREFULLY REVIEW THE ARTWORK ATTACHED.

Order#: 129148

Product: Glide Right Drawstring Backpack - Black

Item #: 1008-304285

Imprint Method: Pad Print on the Back - White

Actual Imprint Size: 9.5"W x 3.67"H