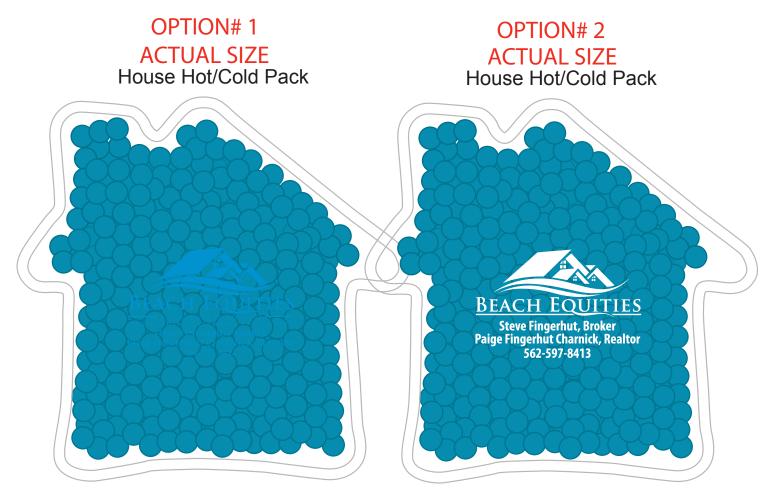

Order#: 129146

**Product:** House Hot/Cold Pack

Item #: 1008-312165

**Imprint Method:** Screen Print on the Front

Actual Imprint Size: 1.75"W x 1.125"H

Please note: Because of the small printable area on the item, our manufacturer made some alterations to the logo and the text. They also recommend changing the artwork color to White (Option 2), as Process Blue will not be legible.

Please advise if these revisions are okay.