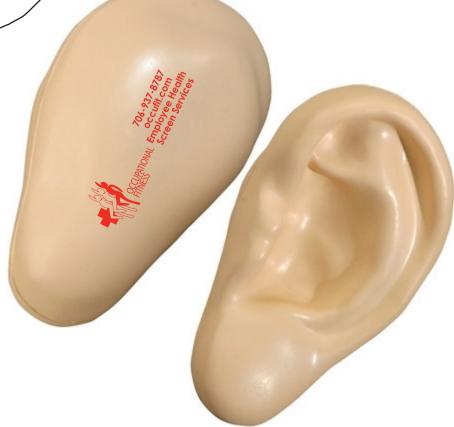

**Order#**: 129143

Product: Ear Stress Ball Item #: 1008-304954

Imprint Method: Pad Print on the Back - Red 485

Actual Size of Imprint
Dotted Lines Do Not Print