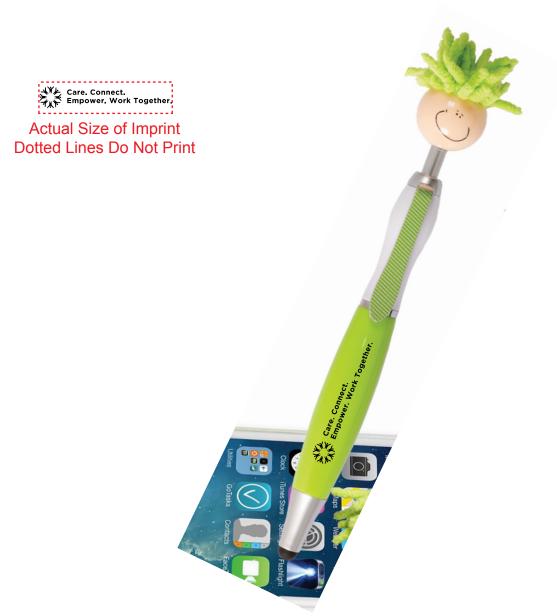

## \*\*\*RUSH PROOF\*\*\*

In order to meet your delivery date, here is a copy of your artwork so you can see what we are sending to the manufacturer to be printed. Immediate approval is required in order to maintain the supplier's production schedule.

CAREFULLY REVIEW THE ARTWORK ATTACHED.

Order#: 129138

**Product**: Mop Topper™ Stylus Pen - Lime Green

Item #: 1097-312578

Imprint Method: Pad Print on the Barrel - Front Under Tie - Black

Actual Imprint Size: 1.375"W x 0.22"H