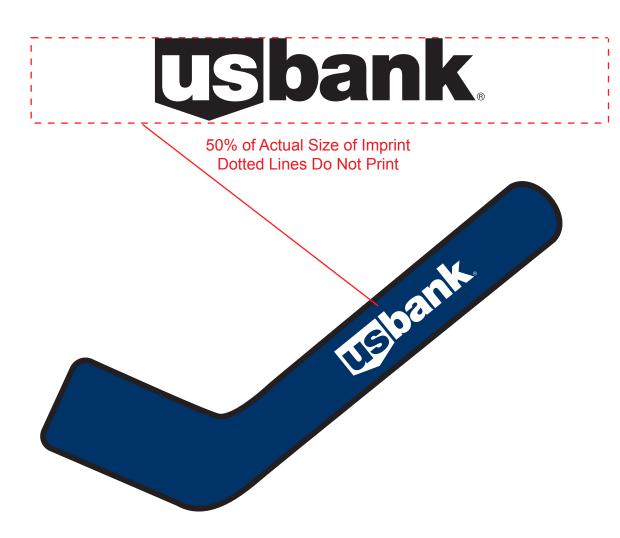

CAREFULLY REVIEW THE ARTWORK ATTACHED.

Order#: 129133

**Product:** Foam Hockey Stick and Puck - Navy

Item #: 1116-303459

Imprint Method: Screen Print on the Hockey Stick Handle - White

Actual Imprint Size: 6.87"W x 1.72"H