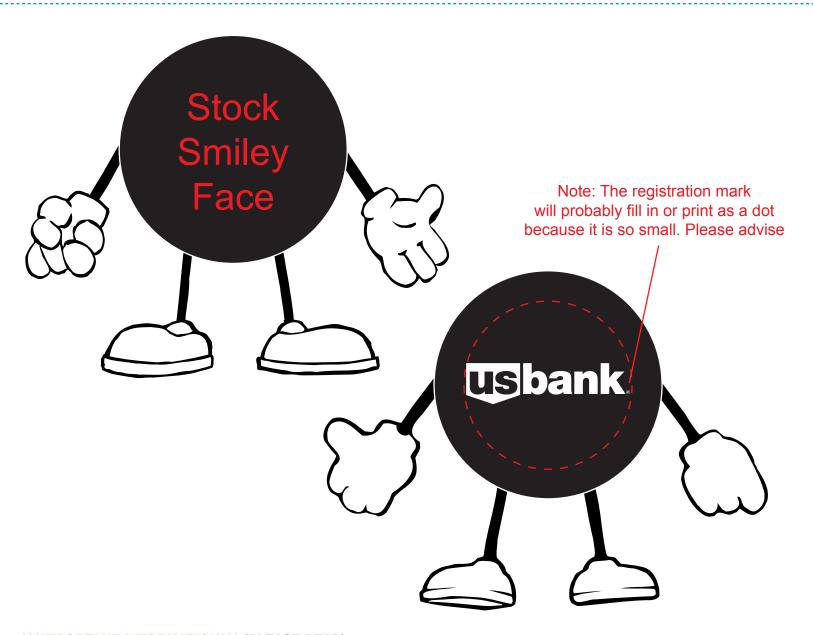

CAREFULLY REVIEW THE ARTWORK ATTACHED.

Order#: 129133

**Product:** Hockey Puck Figure Stress Reliever

Item #: 1008-304650

Imprint Method: Pad Print on the Front -Stock Smiley Face, Back - Logo in White

**Actual Imprint Size**: 1.7"W x 0.4"H