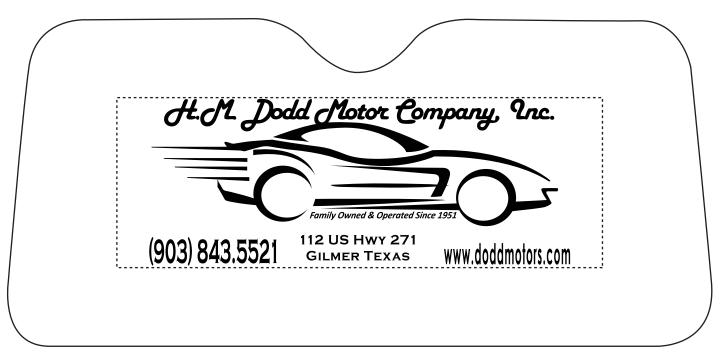

Order#: 129132 Product: Mylar Accordian Fold Sunshade Item #: 1064-313920 Imprint Method: Screen Print on the Front - Black Actual Imprint Size: 35"W x 14"H

Imprint Area: 40" x 14". Dotted line won't print and is just to show the imprint area. No part of the artwork will be cut off.