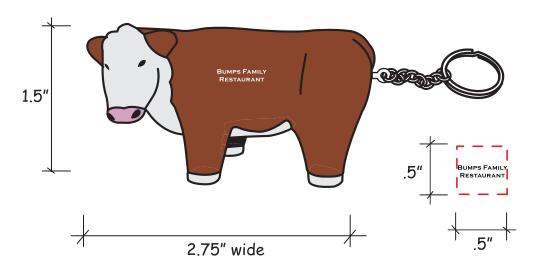

CAREFULLY REVIEW THE ARTWORK ATTACHED.

Order#: 129129

**Product:** Steer Squeezie Key Ring

Item #: 1364-307932

Imprint Method: Screen Print on the Side - White

NOTE: SMALL AREAS IN TEXT MAY FILL IN.