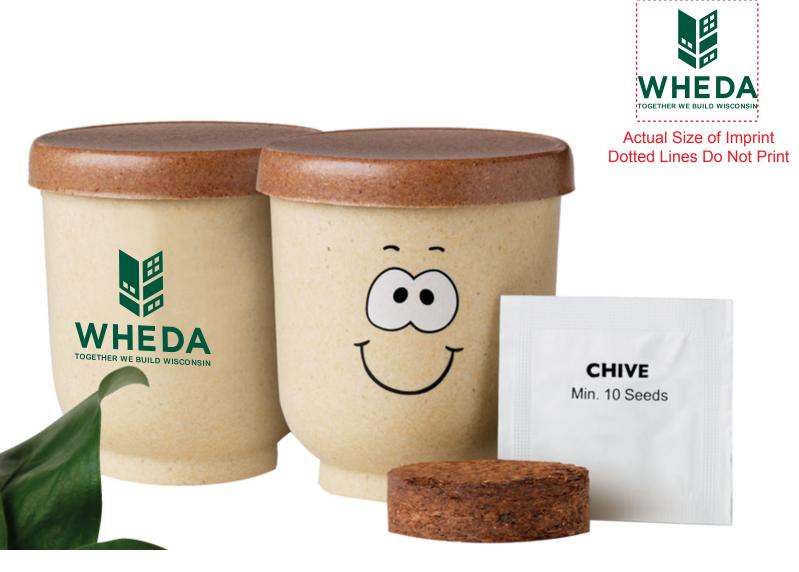

**CAREFULLY REVIEW THE ARTWORK ATTACHED.** 

Order#:129127Product:Goofy™ Grow Pot Eco-Planter w/Chives SeedsItem #:1097-312807Imprint Method:Pad Print on the Back of Cup - Dark Green 343Actual Imprint Size:1.25"W x 1"H