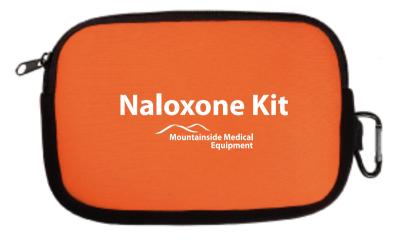

Order#: 129126

**Product:** Neoprene Accessory Pouch - Orange

**Item #**: 1097-303920

Imprint Method: Heat Transfer on the First Side - White

\*\*White Imprint Recommended by the Manufacturer\*\*

Actual Size of Imprint

Dotted Lines Do Not Print

Image Not To Size For Reference Only