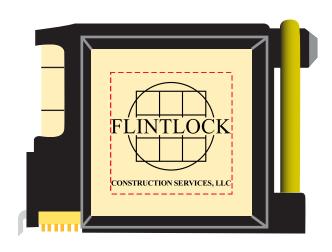

CAREFULLY REVIEW THE ARTWORK ATTACHED.

Order#: 129125

**Product:** Tape Measure - 6 ft. with Leveler and Pad

Item #: 1097-307395

Imprint Method: Silkscreen on the Front - Black

Actual Imprint Size: 1.25"W x 1"H

Actual Size of Imprint **Dotted Lines Do Not Print** 