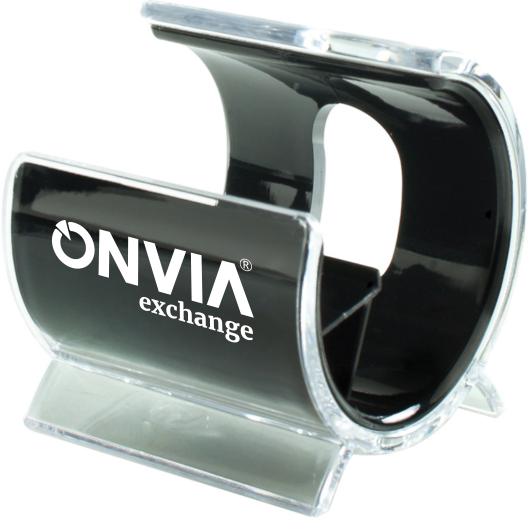

CAREFULLY REVIEW THE ARTWORK ATTACHED.

Order#: 129119

Product: Media Stand - Black

Item #: 1064-307691

Imprint Method: Pad Print on the Front - White

Actual Imprint Size: 1.75"W x 0.7"H