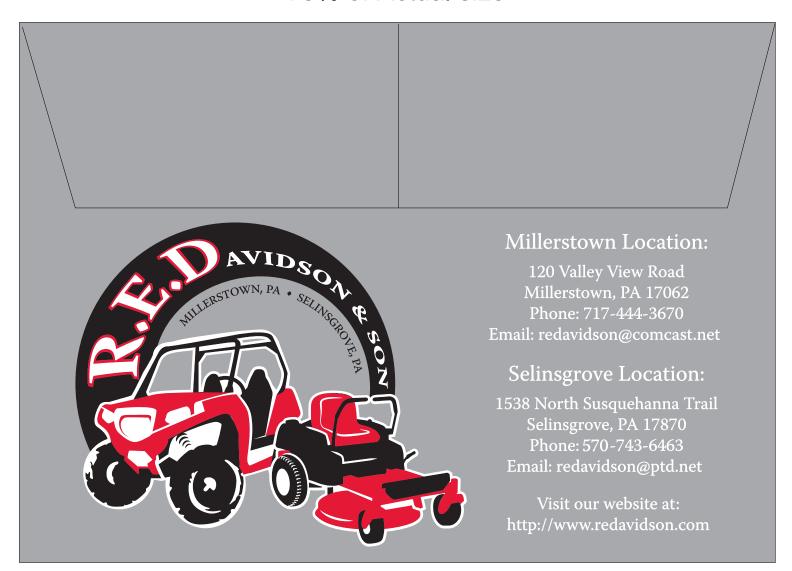

**Order#**: 129117

**Product:** Deluxe Auto Document Case - Silver

**Item #**: 1206-102773

Imprint Method: Screen Print on the Below Flap - Black, White, Red 186

## 75% of Actual size