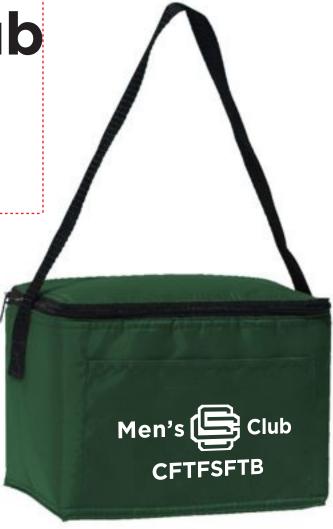

CAREFULLY REVIEW THE ARTWORK ATTACHED.

**Order#**: 129115

Product: 6-Pack Cooler - Dark Green

**Item #**: 1206-303780

Imprint Method: Screen Print on the Pocket Only - White

Actual Imprint Size: 5"W x 2"H

It is imperative that you view your e-proof and submit your approval and/or changes promptly to maintain your anticipated delivery date.

Please keep in mind that this virtual proof is not a printed sample of your artwork on our product. The size and placement of the artwork may vary from this proof when actually printed on the product. Carefully review the attached proof for verification of copy & layout.