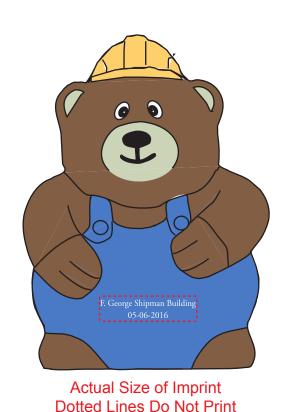

CAREFULLY REVIEW THE ARTWORK ATTACHED.

Order#: 129109

**Product:** Bear Construction Worker Stress Ball

Item #: 1008-100768

Imprint Method: Pad Print on the Front Side - White

**Actual Imprint Size**: 1 "W  $\times$  0.2"H