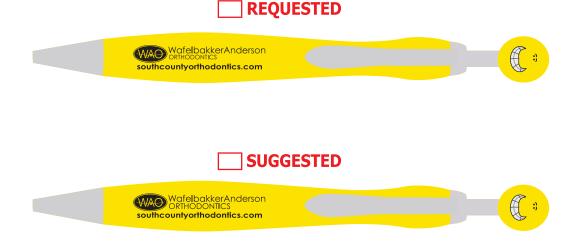

## PLEASE SELECT THE ONE THAT YOU APPROVE

## SMALL TEXT & DETAILS, LINE IN THE ARTWORK WILL FILL IN. THE SMALL DETAILS IN THE "WAO" LOGO WILL STILL FILL IN SUGGESTED LAYOUT. PLEASE CONFIRM.

Order#: 129099 Product: Swanky Pen with Braces Item #: 1097-311576 Imprint Method: Pad Print on the Barrel Front - Black Actual Imprint Size: 1.375"W x 0.26"H