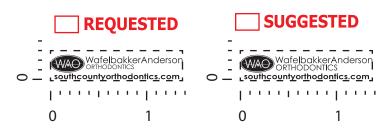

## PLEASE SELECT THE ONE THAT YOU APPROVE

## SMALL TEXT & DETAILS, LINE IN THE ARTWORK WILL FILL IN. THE SMALL DETAILS IN THE "WAO" LOGO WILL STILL FILL IN SUGGESTED LAYOUT. PLEASE CONFIRM.