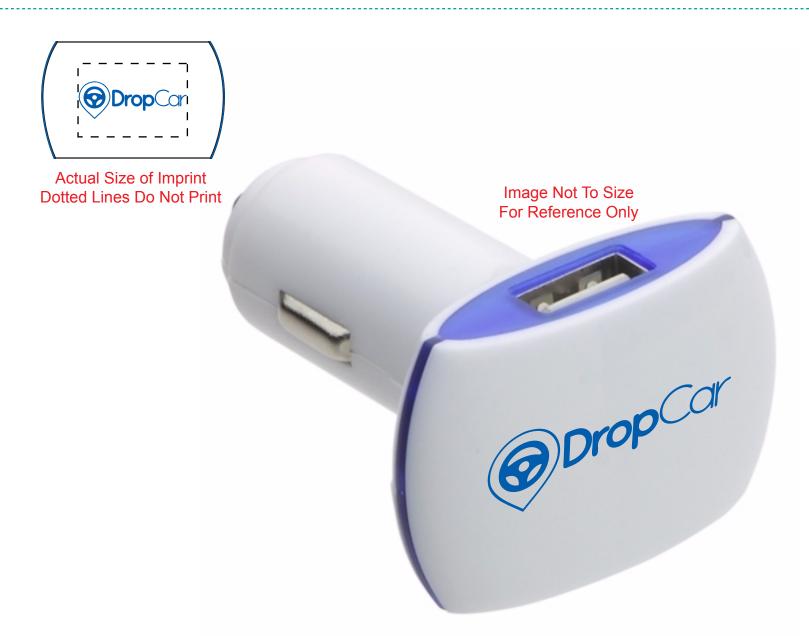

CAREFULLY REVIEW THE ARTWORK ATTACHED.

Order#: 129096

Product: Dual-Port USB Car Charger - Blue

Item #: 1008-310412

Imprint Method: Screen Print on the Front - Blue 286

Actual Imprint Size: 1.125"W x 0.4"H