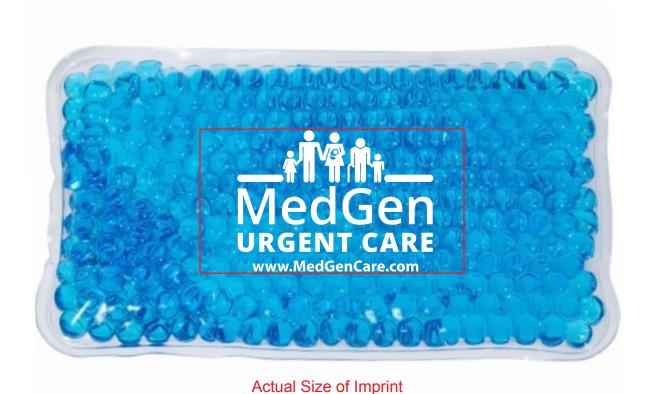

Order#: 129092

Product: Mini Aqua Pearls Hot/Cold Pack - Royal

**Item #**: 1008-312157

Imprint Method: Screen Print on the Front - White

## \*\*\*IMPORTANT INFORMATION\*\*\* (PLEASE READ)

Please proof carefully for spelling errors, omissions, and layout accuracy. It is your responsibility to correct any errors. Garrett Specialties assumes no responsibility for errors after a proof has been authorized to print. Please note changes or revisions to your proof from your original instructions may cause revision in your ship date. Delays in paper proof approval also may require a change in your schedule ship dates. Occasionally, some fax machines may distort the image. Please pay close attention to numbers.

**Dotted Lines Do Not Print** 

It is imperative that you view your e-proof and submit your approval and/or changes promptly to maintain your anticipated delivery date.

Please keep in mind that this virtual proof is not a printed sample of your artwork on our product. The size and placement of the artwork may vary from this proof when actually printed on the product. Carefully review the attached proof for verification of copy & layout.