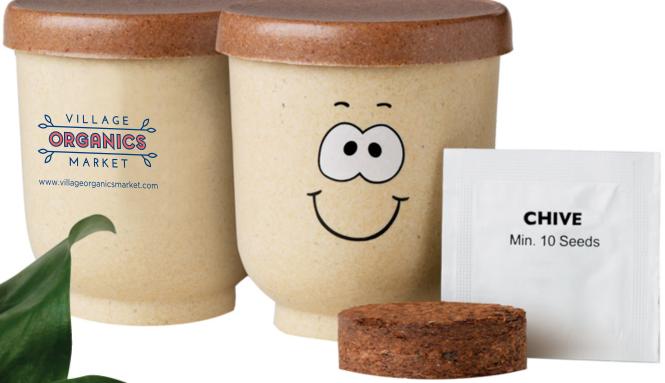

CAREFULLY REVIEW THE ARTWORK ATTACHED.

Order#:129087Product:Goofy™ Grow Pot Eco-Planter w/Chives SeedsItem #:1097-312807Imprint Method:Pad Print on the Back of Cup - Dark Blue 281, Light Red 1787Actual Imprint Size:1.25"W x 0.7"H