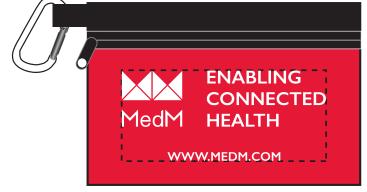

Order#: 129079

Product: Primary Care First Aid Tote - Red, Blue, Green

Item #: 1116-312477

Imprint Method: Silkscreen on the Front - White on Red & Blue, Black on Green

Actual Imprint Size: 4.5"W x 2"H