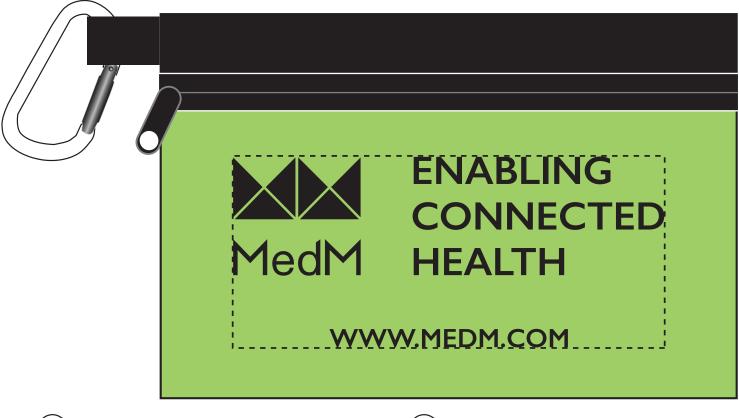

Order#: 129079

Product: Primary Care First Aid Tote - Red, Blue, Green

Item #: 1116-312477

Imprint Method: Silkscreen on the Front - White on Red & Blue, Black on Green

Actual Imprint Size: 4.5"W x 2"H