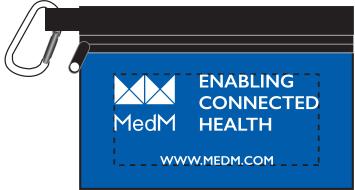

Order#: 129079

Product: Primary Care First Aid Tote - Red, Blue, Green

Item #: 1116-312477

Imprint Method: Silkscreen on the Front - White on Red & Blue, Black on Green

Actual Imprint Size: 4.5"W x 2"H