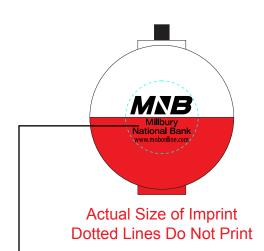

CAREFULLY REVIEW THE ARTWORK ATTACHED.

Order#: 129075

Product: Fishing Bobber - White/Red

Item #: 1280-104606

Imprint Method: Screen Print on the Across Split - Black

Actual Imprint Size: 0.65"W x 0.43"H

 Note: The text on the bottom half was split into two line sin order to be enalrged to meet our minimum print standards