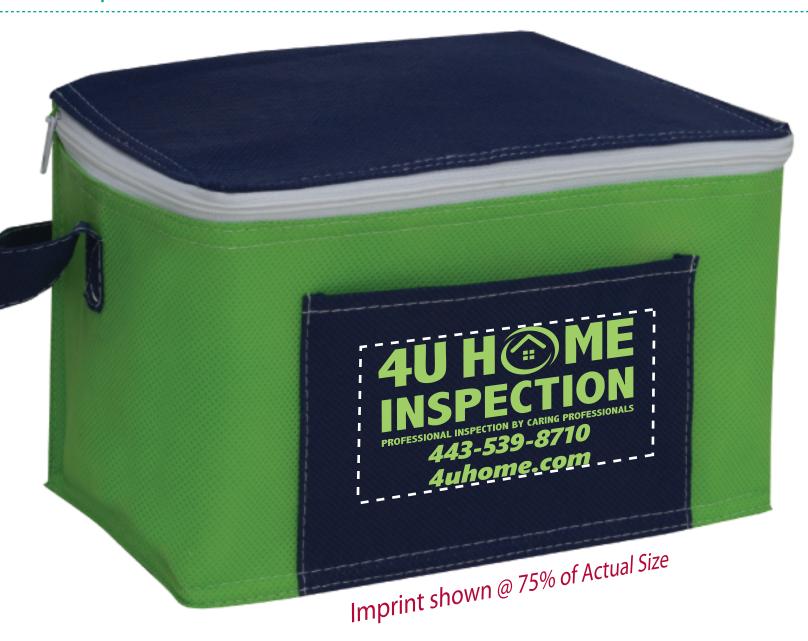

Customer Service E-mail: service@garrettspecialties.com

Order#: 129070

Product: Poly Pro 6-Pack Cooler - Navy/Lime

**Item #**: 1039-311790

Imprint Method: Screen Print on the Front Pocket - Lime Green PMS 375

Actual Imprint Size: 3.55"W x 2"H