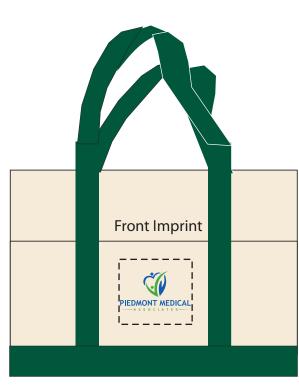

Order#: 129069

**Product:** Sea Breeze Canvas Boat Tote - Green

Item #: 1135-311858

Imprint Method: Screen Print on the Front - PMS 2728 Blue, PMS 362 Green

Actual Imprint Size: 4.5"W x 2.5"H