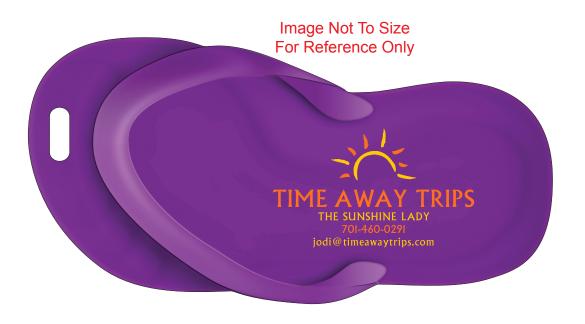

CAREFULLY REVIEW THE ARTWORK ATTACHED.

Order#: 129060

**Product:** Sandal Luggage Tag - Purple

**Item #**: 1016-309573

Imprint Method: 4 Color Process on the Front

Actual Imprint Size: 3.5"W x 1.35"H

Actual Size of Imprint **Dotted Lines Do Not Print** 