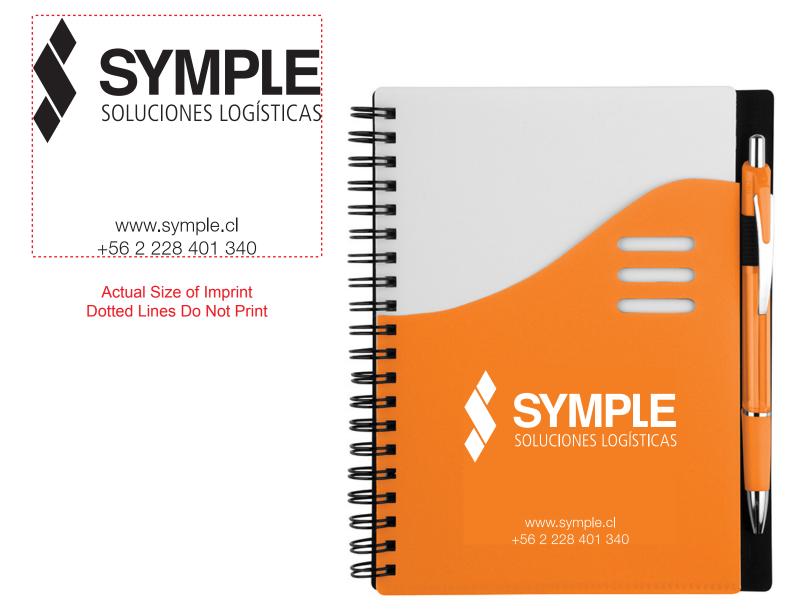

Order#: 129057 Product: Color Wave Notebook - Orange Item #: 1087-312381 Imprint Method: Silkscreen on the Front Cover (Colored area) - White Actual Imprint Size: 3"W x 1.3"H

eProof