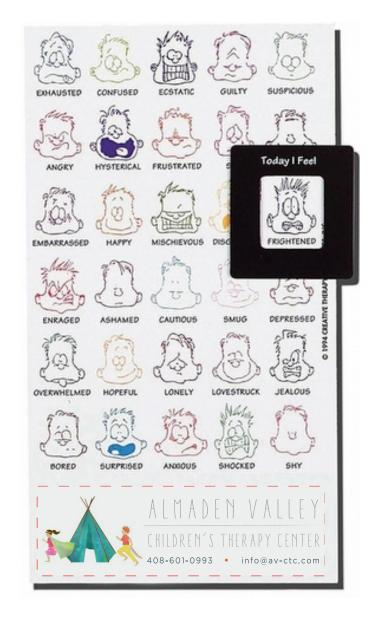

CAREFULLY REVIEW THE ARTWORK ATTACHED.

**Order#**: 129053

**Product:** Mood Magnet - Original Multicolor Faces

**Item #**: 1090-304043

Imprint Method: 4 Color Process on the Bottom Front

Actual Imprint Size: 3.5"W x 0.85"H

Actual Size of Imprint **Dotted Lines Do Not Print** 