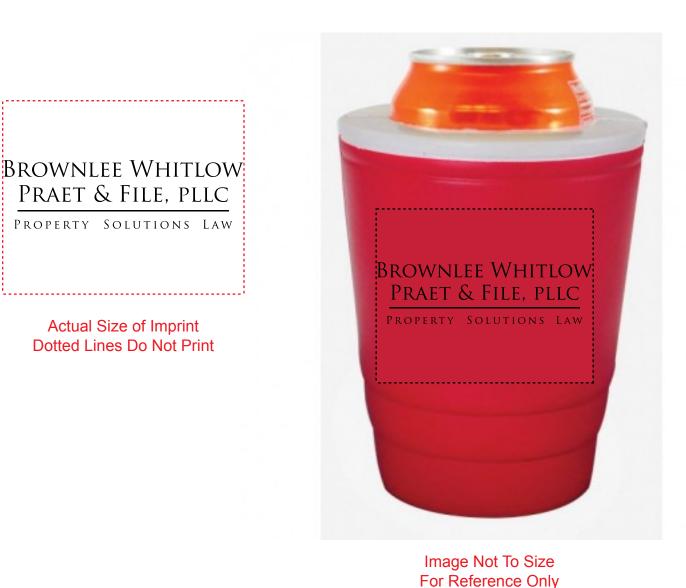

Order#: 129047 Product: Uno Can Cooler Item #: 1001-313447 Imprint Method: Screen Print on the Front - bLACK Actual Imprint Size: 2.5"W x 0.7"H