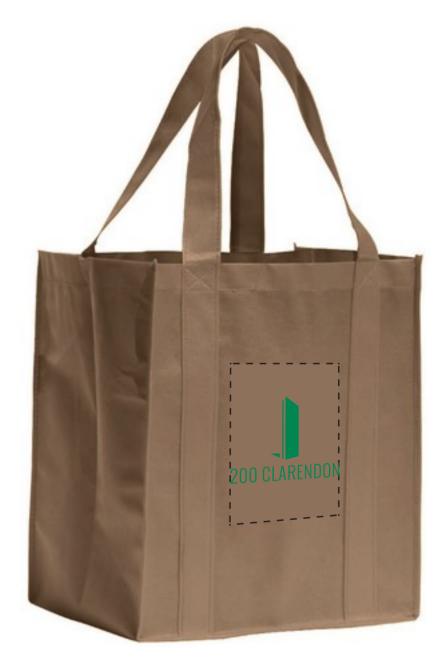

Order#: 129045 Product: Big Shopper Grocery Bag - Khaki Item #: 1206-300475 Imprint Method: Screen Print on the Front - Kell yGreen 348 Actual Imprint Size: 5"W x 3.75"H

It is imperative that you view your e-proof and submit your approval and/or changes promptly to maintain your anticipated delivery date.

Please keep in mind that this virtual proof is not a printed sample of your artwork on our product. The size and placement of the artwork may vary from this proof when actually printed on the product. Carefully review the attached proof for verification of copy & layout.