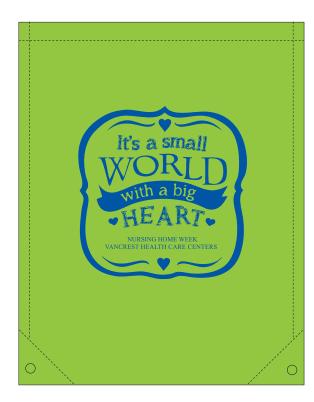

CAREFULLY REVIEW THE ARTWORK ATTACHED.

Order#: 129041

Product: String-A-Sling Backpack - Lime Green

**Item #**: 1097-300010

Imprint Method: Screen Print on the First Side - Reflex Blue

Actual Imprint Size: 8.5"W x8.75"H