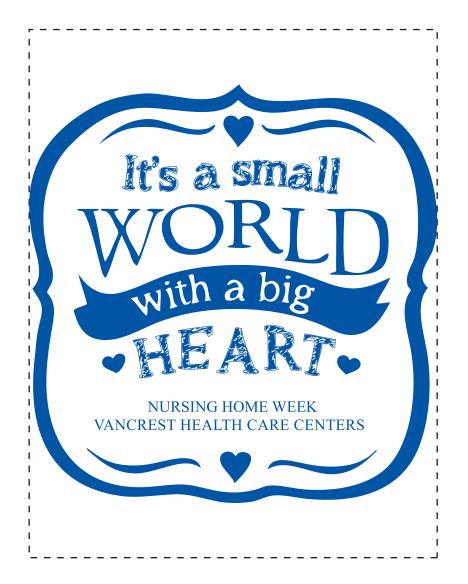

CAREFULLY REVIEW THE ARTWORK ATTACHED.

Order#: 129041

Product: String-A-Sling Backpack - Lime Green

**Item #**: 1097-300010

Imprint Method: Screen Print on the First Side - Reflex Blue

Actual Imprint Size: 8.5"W x8.75"H