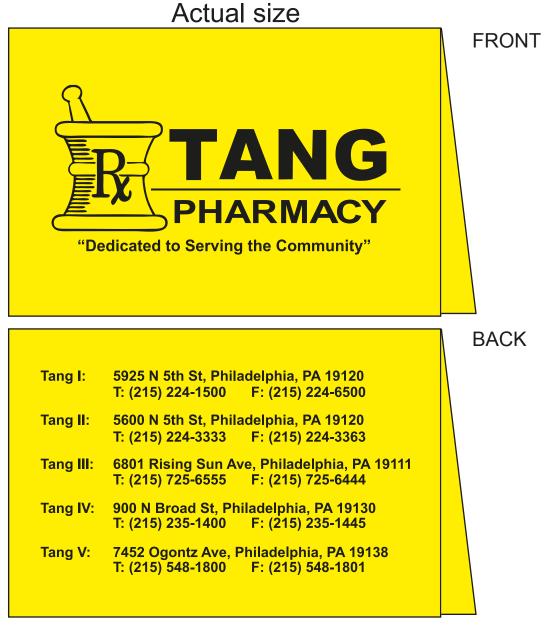

Order#:129036Product:Vinyl Card Holder - YellowItem #:1206-102897Imprint Method:Screen Print on the Front & Back Flap - Black

## Imprint size:

3.6328"w x 1.7667"h\_FRONT 3.8462"w x 2.1309"h\_BACK