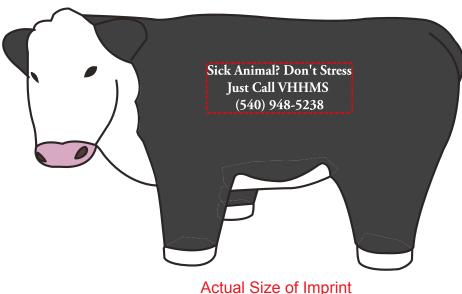

Order#: 129035 Product: Steer Squeezies Stress Reliever - Black Item #: 1364-307915 Imprint Method: Screen Print on the Front - White Actual Imprint Size: 1.5"W x 0.5"H

Dotted Lines Do Not Print