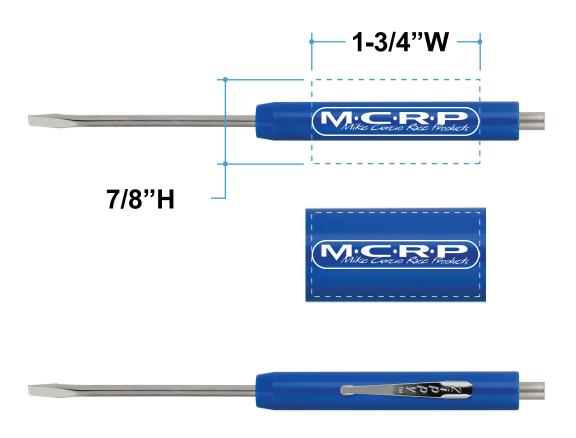

Order#:129033Product:Zippy Screwdriver Flat Blade/ MagnetTop - BlueItem #:1215-104431Imprint Method:Screen Print on the Handle - WhiteActual Imprint Size:1.75"W x 0.3"H