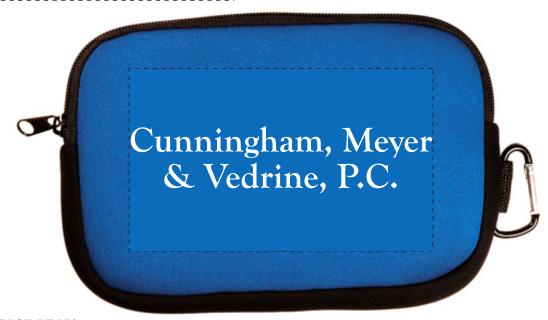

CAREFULLY REVIEW THE ARTWORK ATTACHED.

Order#: 129029

**Product:** Neoprene Accessory Pouch - Blue

Item #: 1097-303920

Imprint Method: Heat Transfer on the First Side - White

Actual Imprint Size: 5"W x 1"H

## Cunningham, Meyer & Vedrine, P.C.