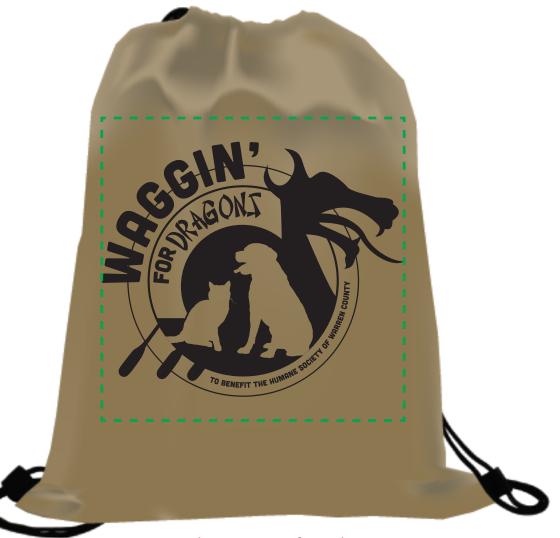

Order#: 129024 Product: Poly Pro Value Sport Pack - Khaki Item #: 1039-308722 Imprint Method: Screen Print on the Front - Black Actual Imprint Size: 9"W x 7.5"H

## Imprint shown @ 35% of actual size