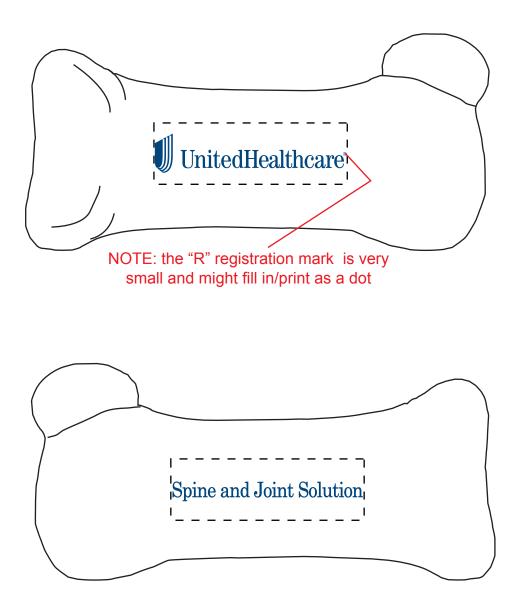

Order#:129019Product:Bone Stress BallItem #:1008-100843Imprint Method:Pad Print on the First Side - PMS 541CActual Imprint Size:2"W x 0.33"H (Side 1), 2"W x 0.2"H (Side 2)