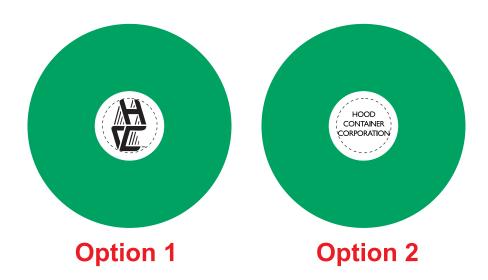

CAREFULLY REVIEW THE ARTWORK ATTACHED.

Order#: 129015

**Product:** Promo Popper - Lime Green

Item #: 1097-304194

Imprint Method: Pad Print on the White Disc - Black

Actual Imprint Size: 0.5"Diameter

Note: Your artwork as sent will not print well on this item. The imprint area is only a 1/2" circle. The small details in your logo will fill in and the text will not be legible. I suggest printing either just the logo (Option 1 below) or just the text (Option 2 Below). Please advise.