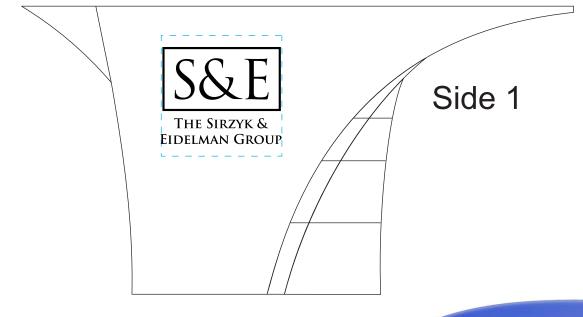

Order#: 129013 Product: One Cup Measure Up - Blue Item #: 1098-304065 Imprint Method: Pad Print on the First Side - White Actual Imprint Size: 1.25"W x 1"H