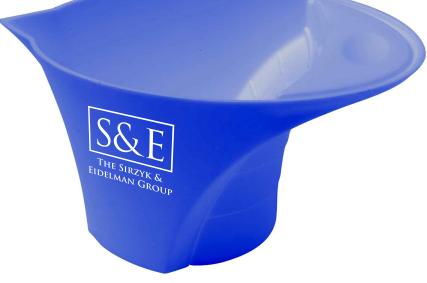

Order#: 129013 Product: One Cup Measure Up - Blue Item #: 1098-304065 Imprint Method: Pad Print on the First Side - White Actual Imprint Size: 1.25"W x 1"H