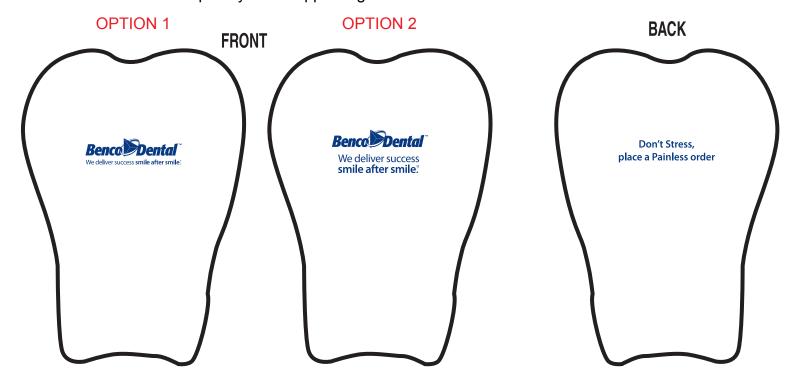

Order#:129012Product:Tooth Stress BallItem #:1097-305391Imprint Method:Pad Print on the Front & Back- Blue PMS 2758CActual Imprint Size:1"W x 0.5"H (Front), 1"W x 0.24"H (Back)

Note: Our manufacturer has stated that the tagline on the front artwork will not print legibly as is. They suggested splitting the tagline into two lines in order to enlarge the text as shown in Option 2. Please advise which option you are approving