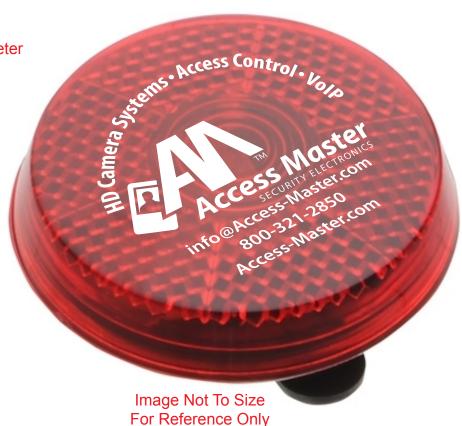

CAREFULLY REVIEW THE ARTWORK ATTACHED.

**Order#**: 129009

**Product:** Clip On Safety Light

Item #: 1008-304540

Imprint Method: Pad Print on the Front Side - White

Actual Size of Imprint - 1.25" x 1.25" Diameter **Dotted Lines Do Not Print** 