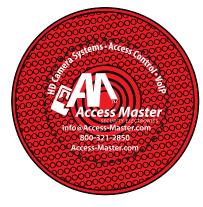

CAREFULLY REVIEW THE ARTWORK ATTACHED.

**Order#**: 129009

**Product:** Clip On Safety Light

Item #: 1008-304540

Imprint Method: Pad Print on the Front Side - White

Actual Size of Imprint - 1.25" x 1.25" Diameter **Dotted Lines Do Not Print** 