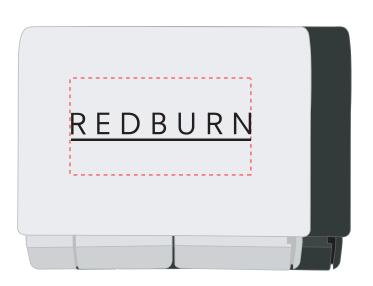

Order#:129006Product:UniversalTravel Adaptor - WhiteItem #:1001-313539Imprint Method:Screen Print on the Front - BlackActual Imprint Size:1.875"W x 0.3"H

Imprint shown @ 100% Dotted line to show imprint area