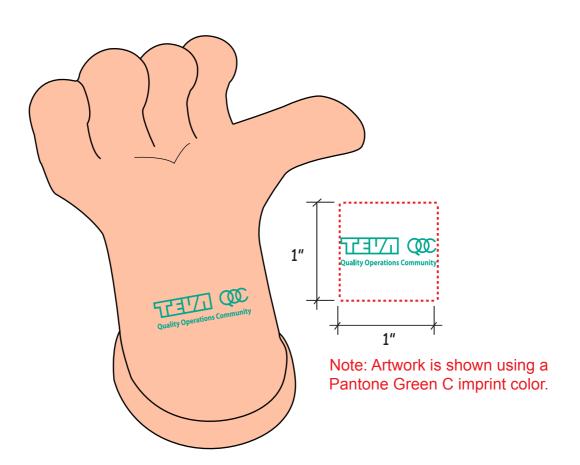

CAREFULLY REVIEW THE ARTWORK ATTACHED.

Order#: 128999

**Product:** Hand Phone Holder Squeezies Stress Reliever - Pink

Item #: 1364-307900

Imprint Method: Screen Print on the Wrist - Pantone Green C

Actual Imprint Size: 1"W x 0.6"H