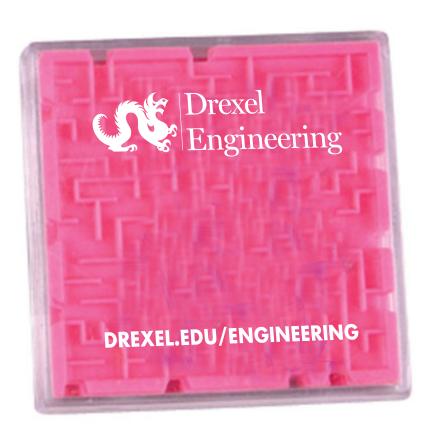

CAREFULLY REVIEW THE ARTWORK ATTACHED.

Order#: 128994

Product: A-Maze-ing Game - Assorted Colors

Item #: 1280-304316

Imprint Method: Screen Print on the Front - White

Actual Imprint Size: 2"W x 2"H

Actual Size of Imprint **Dotted Lines Do Not Print** 